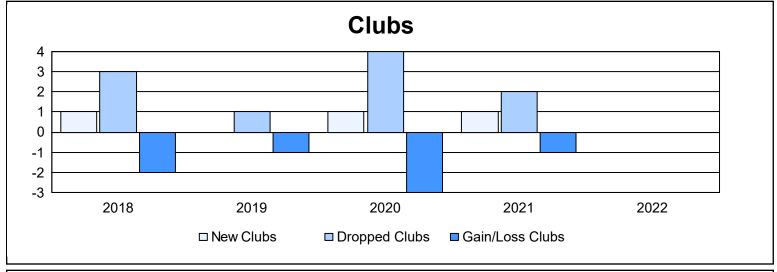

District 4 L5

As of June 2022 Cumulative

| Year      | New<br>Clubs | Dropped<br>Clubs | Gain/<br>Loss<br>Clubs | New<br>Members | Charter<br>Members | Reinstate<br>Members | Transfer<br>Members | Total<br>Member<br>Added | Total<br>Members<br>Dropped | Gain/<br>Loss<br>Members |
|-----------|--------------|------------------|------------------------|----------------|--------------------|----------------------|---------------------|--------------------------|-----------------------------|--------------------------|
| 2017-2018 | 1            | 3                | -2                     | 138            | 25                 | 9                    | 20                  | 192                      | 319                         | -127                     |
| 2018-2019 | 0            | 1                | -1                     | 110            | 17                 | 23                   | 10                  | 160                      | 220                         | -60                      |
| 2019-2020 | 1            | 4                | -3                     | 91             | 27                 | 7                    | 13                  | 138                      | 155                         | -17                      |
| 2020-2021 | 1            | 2                | -1                     | 92             | 30                 | 6                    | 6                   | 134                      | 171                         | -37                      |
| 2021-2022 | 0            | 0                | 0                      | 169            | 2                  | 10                   | 12                  | 193                      | 167                         | 26                       |
| Average   | 1            | 2                | -1                     | 120            | 20                 | 11                   | 12                  | 163                      | 206                         | -43                      |